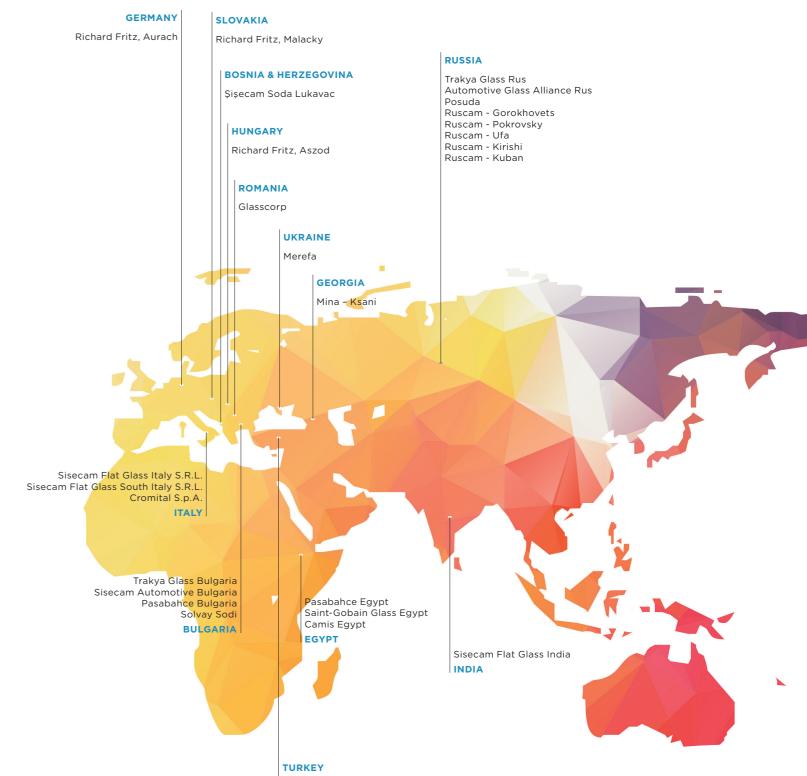

- \* As of year-end 2020, Şişecam has production facilities in the following countries: Turkey, Russia, Georgia, Ukraine, Bulgaria, Bosnia and Herzegovina, Italy, Romania, Egypt, Germany, Hungary, Slovakia and India.
- \*\* As of year-end 2020, 45% of Şişecam employees are based abroad.