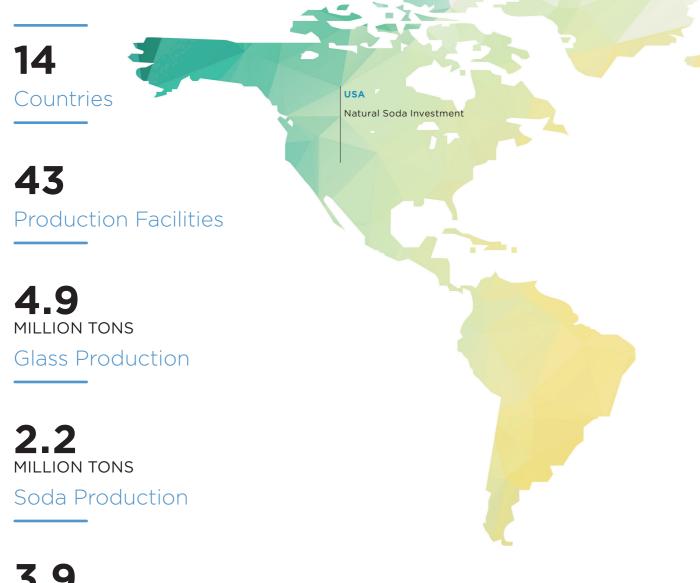

# **Şişecam's Production Capacity**

Şişecam touches every aspect of the life in the fields of flat glass, glassware, glass packaging and chemicals in more than 150 countries.

**MILLION TONS** 

Industrial Raw Material Production

- \* As of year-end 2020, Şişecam has production facilities in the following countries: Turkey, Russia, Georgia, Ukraine, Bulgaria, Bosnia and Herzegovina, Italy, Romania, Egypt, Germany, Hungary, Slovakia and India.
- \*\* As of year-end 2020, 45% of Şişecam employees are based abroad.